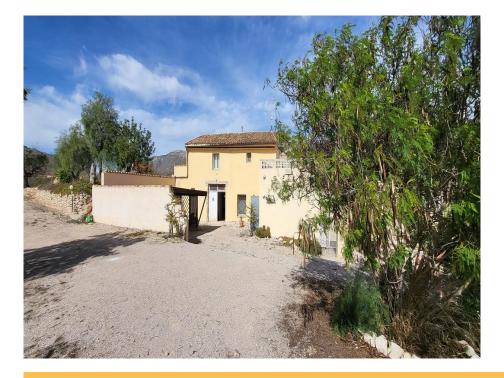

## Country house in Hondón de las Nieves -

Ref: LJ2285

Price €179,950

Property type: Country house

Location: Hondón de las

**Nieves** 

**Bedrooms:** 5 **Bathrooms:** 2

House area: 300 m<sup>2</sup>

Plot area: 6710 m<sup>2</sup>

We are pleased to market this 5 Bedroom part cave country house situated close to the village of La Canalosa in the Hondon Valley. The property is detached and sits on a fully fenced plot of 6710m2 and has lovely countryside views. There are 4 Bedrooms and 2 shower rooms in the main house with a 1 bedroom guest apartment with lounge and W.C with independent access from the 1st floor. In addition there is a large cave to the rear of the main house for renovation to create extra accomodation. The property has mains electricity and has asphalted access. The house benefits a carport, terraces and a lovely courtyard with BBQ area and small summer kitchen. Features Car port Central Heating Character Completely Fenced Countryside Views Detached Excellent Access Mains Electric Part House/Part Cave