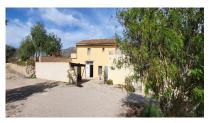

## Country house in Hondón de las Nieves -

Ref: LJ2285

Price €179,950

Property type: Country house

Location: Hondón de las

**Nieves** 

**Bedrooms:** 5 **Bathrooms:** 2

House area: 300 m<sup>2</sup>

Plot area: 6710 m<sup>2</sup>

We are pleased to market this 5 Bedroom part cave country house situated close to the village of La Canalosa in the Hondon Valley. The property is detached and sits on a fully fenced plot of 6710m2 and has lovely countryside views. There are 4 Bedrooms and 2 shower rooms in the main house with a 1 bedroom guest apartment with lounge and W.C with independent access from the 1st floor. In addition there is a large cave to the rear of the main house for renovation to create extra accomodation. The property has mains electricity and has asphalted access. The house benefits a carport, terraces and a lovely courtyard with BBQ area and small summer kitchen. Features Car port Central Heating Character Completely Fenced Countryside Views Detached Excellent Access Mains Electric Part House/Part Cave