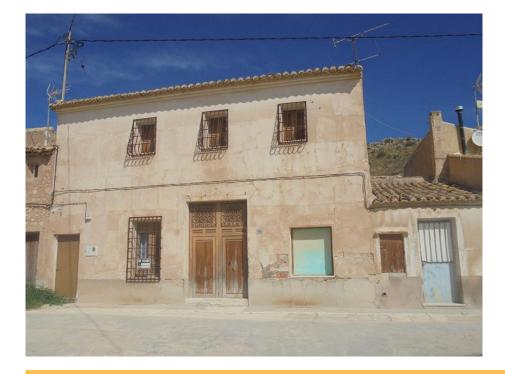

## **Country house in La Romana**

Price **€79,995** 

Ref: LJ1019#

210 m<sup>2</sup>

**House area:** 

**Property type :** Country house

Location: La Romana

**Bedrooms**: 6 **Bathrooms**: 0

We are pleased to offer an opportunity to acquire an exciting renovation project. The accommodation is distributed over 2 floors and briefly comprises; 6 bedrooms, kitchen, scullery and hallway entrance. The floor plan is of approximately 210m2 and has fantastic potential in creating a beautiful county home. The house has a wealth of traditional farmhouse features including exposed wood beams, rustic fireplaces and house barns. In addition the house benefits from an open courtyard, a large garage,1500m2 of land with almond trees and natural terrain. The terraced plots are situated to the front and rear of the property. Features 1500m2 Plot Almond and olive grove Courtyard Exposed Wood Beams Garage Open Fireplace Renovation Project Traditional Features Two Storey