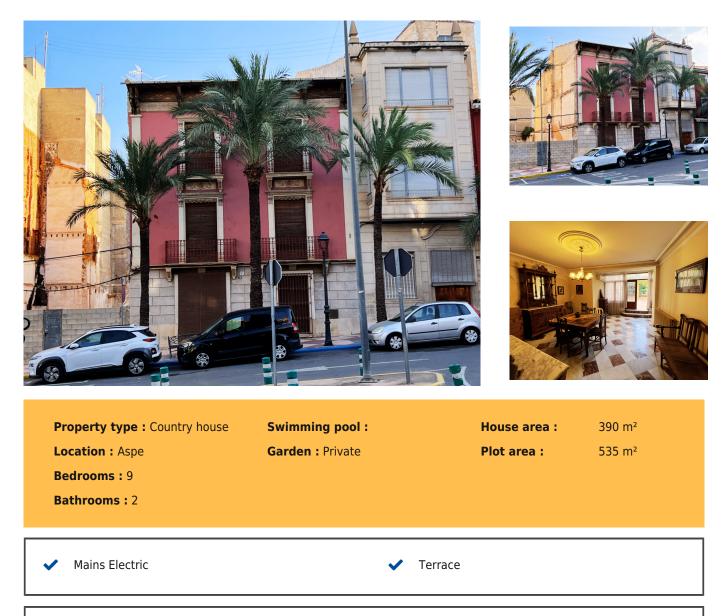

## Price €500,000

We are delighted to present this beautiful manor house in the center of the town of Aspe. The house has 3 floors, distributed in different rooms, bedrooms, living rooms and kitchen. At the back you have a private patio/garden. This house has great potential in the area, since it could be used for different uses, such as residential, hotel or restaurant. If you think it is for you, do not hesitate, contact us and we will organize a visit. Living in AspeA few kilometres from Alicante airport and the wonderful beaches of the Costa Blanca, you will find a varied and complete offer of comfort, gastronomy, sport, culture and tranquillity, surrounded by an enormous natural beauty. A fertile area surrounded by mountains and fields in full production, whose main crops are almond trees, vines, olive trees and fruit trees. The new European residents mix with the local residents offering a multicultural atmosphere, but preserving the traditional essence. Strolling through its streets, visiting its Basilica, the Plaza Mayor, the Wagner Theatre, the Mercado de Abastos and its Historical Museum, sharing its most traditional festivities and relaxing on its numerous terraces are some of the possibilities offered by this town, without forgetting to enjoy its environmental surroundings. The beauty of the Natural Park Algezáres which integrates impressive historical elements, such as the El Castillo del Río "Castle of the River" (s. XII) or El Puente de los Cinco Ojos "Bridge of the five eyes" (s.