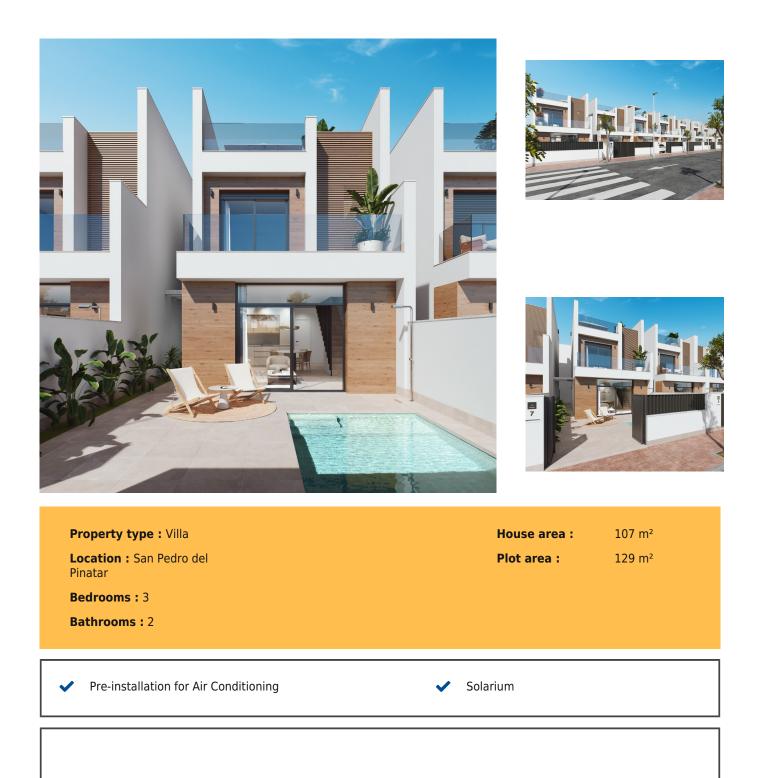

## Price €345,000

Residencial Jacaranda PHASE II is a luxury complex of 8 villas, with private swimming pool and parking space for each property.

These properties have different terraced areas and large solarium, allowing you to enjoy all hours of sunshine every day of the year.

Each property has 3 bedrooms and 2 bathrooms, plus a dressing room in the master bedroom. The properties have been designed on two levels plus solarium on the upper floor, with a contemporary style and an open planned concept, comprising a fully fitted kitchen and a lounge-dining room.

The properties will meet the highest standards and will be equipped with:

Private swimming pool with LED lighting and external shower. Kitchen completely furnished and equipped with oven and microwave in column, integrated dishwasher and fridge, ceramic hob and extractor fan.LED Lighting: inside the property (dining room, kitchen, corridors and bathrooms), as well as in outdoor areas. Motorized blinds in living room and master bedroom.Dressing room in the master bedroom, with shelves, drawers, trouser rails and mirror.Lined wardrobes with drawers. Fully fitted bathrooms with vanity unit, suspended toilet with built-in tank, mirror, rainfall shower and shower screens.Pre-installation for heated floors in bathroomsPre-installation for ducted air conditioning.Pre-installation for solar panels. Solarium.Parking space.