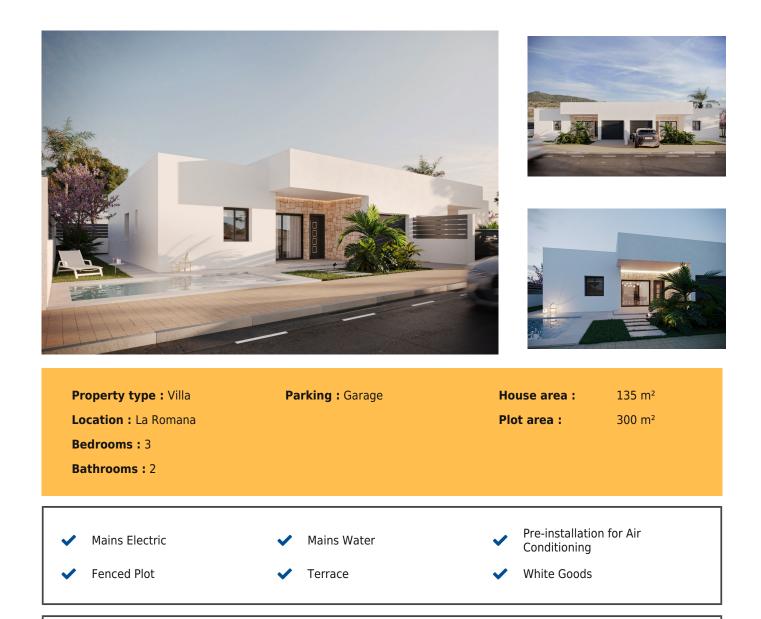

## Price €249,995

Discover these modern townhouses in La Romana, designed for comfort and functionality in a peaceful setting.

3 bedrooms and 2 bathrooms, including a master bedroom with an en-suite bathroom. Spacious open-plan living-dining area with direct access to the terrace and pool. Fully fitted kitchen with upper and lower cabinets up to the ceiling, Silestone or similar worktop, and pre-installed space for a fridge, dishwasher, and oven. Utility room next to the kitchen. Bathrooms equipped with toilets, shower trays with screens, built-in washbasin cabinets, and mirrors. Basement with rear access, ideal as a storage room, playroom, or multipurpose space.

Exteriors and Finishes

Private pool (5x2.5 meters) finished in mosaic tiles with LED lighting.[] Outdoor terrace with non-slip flooring and a one-meter perimeter walkway.[] White monocapa façade with decorative stone details.[] Fully fenced plot for added privacy.[] Motorized sliding vehicle access gate (3.50m x 2.00m).[]

Extras and Quality Features

Private garage for two cars.]] Anthracite grey PVC carpentry with thermal break, motorized aluminum blinds, and Climalit glazing.]] Built-in wardrobes in the master bedroom.]] Porcelain stoneware flooring (choice of finish).]] Pre-installation for ducted air conditioning (hot/cold).]] Hot water production via a 100-liter electric heater.]] Pre-installation for photovoltaic solar panels.]]