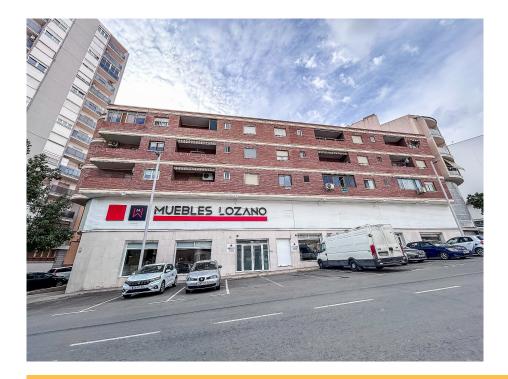

## 4-Bedroom First Floor Apartment with Elevator in Elda

Price **€99,995** 

Ref: JJMA73844

25 mins

Property type: Apartment

Location : Elda
Area : Alicante
Bedrooms : 4
Bathrooms : 2

Year built: 1990

Swimming pool: No Pool

This bright and spacious 120 m² apartment is located on the first floor of a building with an elevator, in one of the most accessible and well-connected areas of Elda. The property offers comfort, generous space, and an excellent layout, making it ideal for families, professionals, or investors.

The building is equipped with an elevator and is located in a well-maintained, quiet community with easy street access. Location: Elda and Petrer

Elda, together with its neighboring town Petrer, forms one of the most active urban areas in the Alicante province. Both towns offer a wide range of services, including schools, hospitals, shopping centers, restaurants, and parks. They are very well connected by road and train, with Alicante and the Mediterranean coast less than 30 minutes away. The combination of competitive pricing, good quality of life, and full services makes Elda and Petrer an attractive option for both permanent residence and real estate investment.