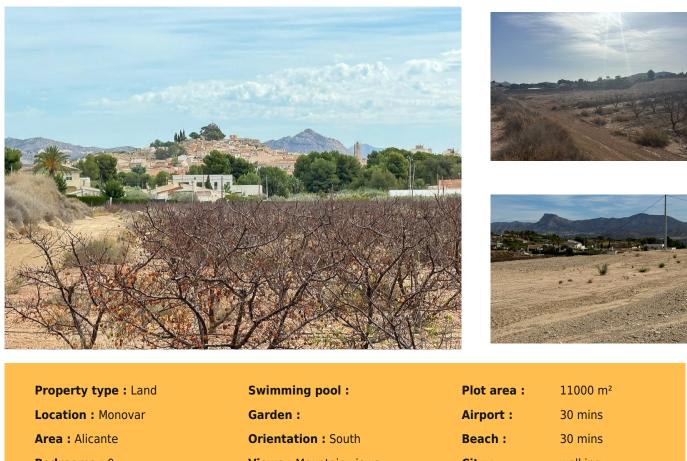

Beautiful 11,000m<sup>2</sup> Building Plot Near Monóvar

This fantastic 11,000m<sup>2</sup> plot is ideally located within walking distance of Monóvar, offering both convenience and a peaceful rural setting. The land is fully prepared for construction, making it a perfect opportunity to build your dream home in the Spanish countryside.

With stunning views of the surrounding landscape and easy access to all local amenities, this is a great investment for those seeking a serene yet well-connected location.

Monóvar is a pretty town situated in inland province of Alicante, not far from Elda. The modern-day town has many bars and restaurants, small shops, a large supermarket, bullring, two wineries, a theatre/concert hall and a cultural centre. Monóvar is a safe and friendly place to live and makes an interesting day visit. It is located on the CV83, the main road that runs from Elda to Pinoso.