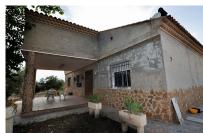

On the ground floor, you'll find a bright and welcoming open-plan living and dining area with a fully fitted kitchen. A cosy fireplace adds warmth and character during the cooler months, and there's a utility room next to the kitchen, perfect for laundry and additional storage. This level also includes two double bedrooms with built-in wardrobes and a family bathroom with a bathtub. The property has pre-installation for oil central heating—radiators and a boiler just need to be added.∏

Upstairs, the third bedroom and a second bathroom adjoin a large open-plan space ideal as a playroom, office, or second living room.

☐

The home sits within 3,300m<sup>2</sup> of fenced land, featuring a garage with an attached summer kitchen—ideal for outdoor entertaining. A pool excavation has already been completed, offering the option to easily add a swimming pool. Beyond the fenced area, the land is planted with olive trees that yielded over 3,000kg of olives last year—a great opportunity for personal use or local sale.

While the structure is solid and well-maintained, the external plastering still needs to be completed to bring the façade to its full potential. Landscaping the mature garden would also enhance the property's charm and usability. □