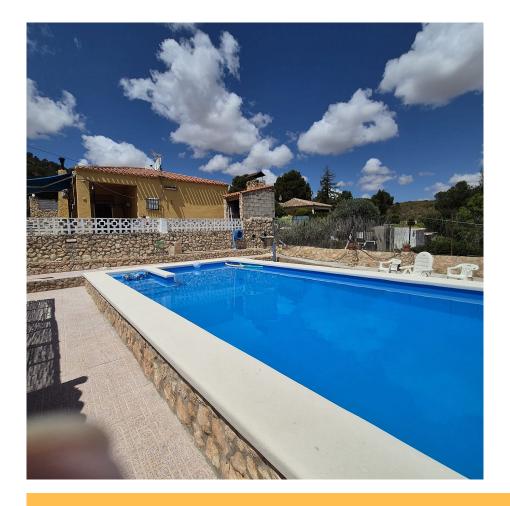

Outside is a large porch area, plus a second covered seating area, ideal for a shaded eating area, which overlooks the large 8x4 swimming pool which has freshly painted steps, and new surrounds.

There is a summer kitchen room plus a BBQ, and a few steps down to the lower garden where there is a second seating or play area for children and is also planted with trees, there is also a rear access to this part of the garden. To the front of the house is a carport for two cars and a private parking / turning area.