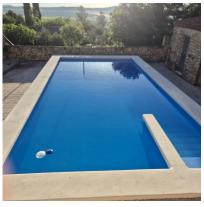

Outside is a large porch area, plus a second covered seating area, ideal for a shaded eating area, which overlooks the large 8x4 swimming pool which has freshly painted steps, and new surrounds.

There is a summer kitchen room plus a BBQ, and a few steps down to the lower garden where there is a second seating or play area for children and is also planted with trees, there is also a rear access to this part of the garden. To the front of the house is a carport for two cars and a private parking / turning area.