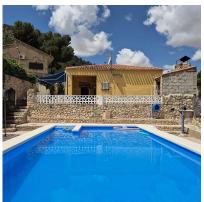

Outside is a large porch area, plus a second covered seating area, ideal for a shaded eating area, which overlooks the large 8x4 swimming pool which has freshly painted steps, and new surrounds.

There is a summer kitchen room plus a BBQ, and a few steps down to the lower garden where there is a second seating or play area for children and is also planted with trees, there is also a rear access to this part of the garden. To the front of the house is a carport for two cars and a private parking / turning area.

The house has been well maintained and freshly decorated. This is a lovely country house with great views and a tranquil setting, yet just 10 minutes away from the busy town of Yecla where you will find all your everyday essentials plus a hospital and six different supermarkets.