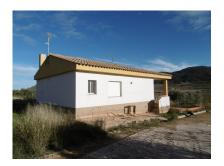

## **Cozy 2-Bedroom Country Home with Stunning Views** and Paved Access, 11 km from Yecla

**Price** €128,900

Ref PA1117

3700 m<sup>2</sup>

**Property type:** Country house

Location: Yecla Area: Murcia **Bedrooms:** 2

Terrace

Plot area:

Cess Pit / Septic Tank

Cozy 2-Bedroom Country Home with Stunning Views and Paved Access, 11 km from Yecla

This charming 98 m<sup>2</sup> country house, set on a spacious 3,900 m<sup>2</sup> fenced plot, offers peaceful rural living just 11 km from Yecla. The home features a bright open-plan kitchen, two comfortable bedrooms, and a bathroom with a shower. Quality finishes include double-glazed windows, smooth oak doors, and terrazzo floors throughout.

Enjoy excellent southern exposure with breathtaking panoramic views and easy access via a paved road. The property currently has water connected but requires the installation of solar panels to provide electricity, making it an ideal opportunity for sustainable, off-grid living.