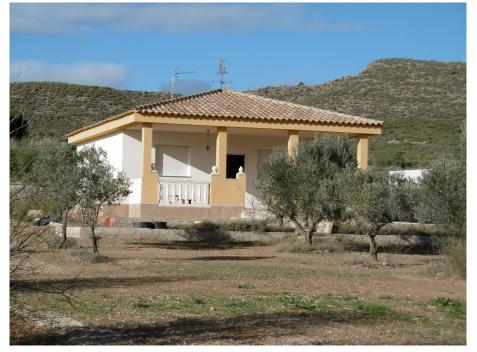

## **Cozy 2-Bedroom Country Home with Stunning Views** and Paved Access, 11 km from Yecla

**Price** €128,900

Ref PA1117

3700 m<sup>2</sup>

**Property type:** Country house

Location: Yecla Area: Murcia **Bedrooms:** 2

Terrace

Plot area:

Cess Pit / Septic Tank

Cozy 2-Bedroom Country Home with Stunning Views and Paved Access, 11 km from Yecla

This charming 98 m<sup>2</sup> country house, set on a spacious 3,900 m<sup>2</sup> fenced plot, offers peaceful rural living just 11 km from Yecla. The home features a bright open-plan kitchen, two comfortable bedrooms, and a bathroom with a shower. Quality finishes include double-glazed windows, smooth oak doors, and terrazzo floors throughout.

Enjoy excellent southern exposure with breathtaking panoramic views and easy access via a paved road. The property currently has water connected but requires the installation of solar panels to provide electricity, making it an ideal opportunity for sustainable, off-grid living.