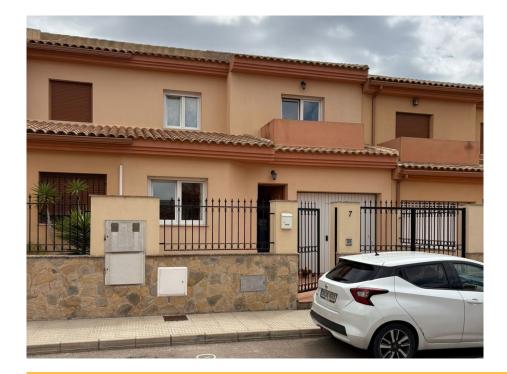

**Price** €175,000

150 m<sup>2</sup>

168 m<sup>2</sup>

Plot area:

**Property type:** Townhouse **Swimming pool:** House area:

**Location:** Pinoso **Bedrooms:** 4 **Bathrooms: 2** 

Mains Electric

Mains Water **Double Glazing** 

Walking Distance - Restaurant / Walking Distance To Town Garage

**Utility Room** Mains Sewerage

Semi-detached single-family home consisting of a ground floor, an upper floor, and a garage on the ground floor. The ground floor features an entrance patio-garden, a foyer, a hallway, a living-dining room, a bedroom, a laundry room, a kitchen, a toilet, a garage, and a patio at the rear. The upper floor has three bedrooms, a hallway, a bathroom, and a