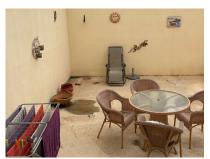

Walking Distance - Restaurant / Walking Distance To Town Garage

**Utility Room** Mains Sewerage

Semi-detached single-family home consisting of a ground floor, an upper floor, and a garage on the ground floor. The ground floor features an entrance patio-garden, a foyer, a hallway, a living-dining room, a bedroom, a laundry room, a kitchen, a toilet, a garage, and a patio at the rear. The upper floor has three bedrooms, a hallway, a bathroom, and a