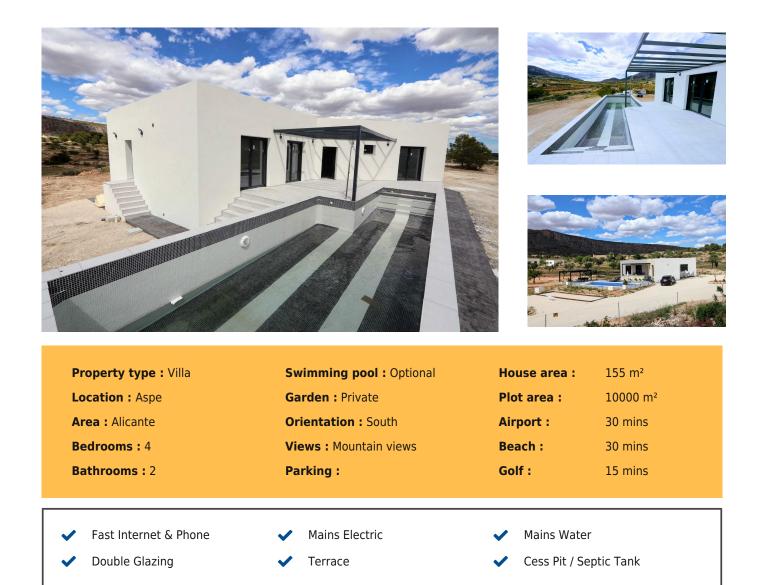

## Price €310,924

Finally a dream home for a real price. An opportunity to be the first to own a contemporary and modern Spanish villa. Hondon nieves - aspe

This is a brand new build set on a beautiful country plot of 10,000sqm and there is a show house available to view ..Build time is approximately 7-9 months. The builder has plots available immediately for building, and all have breathtaking views of the sun soaked Spanish countryside

Price is for plots in La Romana without pool

With an Approximate size of 145 square meters, open living room + kitchen, 4 bedrooms, 2

- bathrooms, front and back terrace, and 2 different facade finish to choose.
- Aliso Base model: From 310.924€ (without pool) / 334.924€ (Pool & Terrace)
- Aliso + Garage: From 379.670€ (including 5x6 Garage + pool + Connection Terrace)

Price is for La Romana, Aspe add €55.000

With 4 bedrooms and 2 bathrooms, the open plan living/dining room leads to a new kitchen which will be fitted to your preference.

Aspe is a town and municipality in the province of Alicante, Spain. The town is located in the valley of the river Vinalopó, . It is a charming town, in a rural area surrounded by mountains, vines, olives and almonds but it is also just a few minutes' drive from the bustling cities of Elche (12 km) and Alicante (25 km). Alicante airport and Costa Blanca's beaches are just 22 km away. The economy of Aspe is based on textile and footwear industries, as well as farming. Aspe is also famous for growing a special kind of grape, which is traditionally eaten at the stroke of midnight, every New Year's Eve, all across Spain.