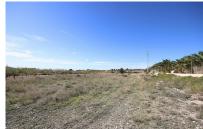

## Building plot of land in Macisvenda with tarmac access

Ref: GMJ1141

Price €29,995

**Property type:** Land **Swimming pool:** Plot area: 5871 m<sup>2</sup>

Location : MacisvendaGarden :Airport :50minArea : MurciaOrientation : N/ABeach :50min

**Bedrooms :** 0 **Views :** Countryside views

**Bathrooms:** 0 **Parking:** 

Non building land in Macisvenda, Murcia, with a size of 5871m². Easy to connect electricity. No mains water, it would require a water deposit. Tarmac road access. Nice views of the countryside and mountains. About Macisvenda.