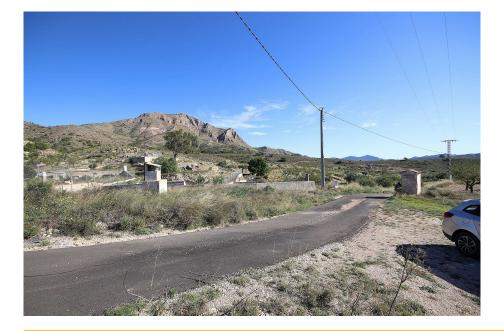

## Building plot of land in Macisvenda with tarmac access

Ref: GMJ1141

Price €29,995

**Property type:** Land **Swimming pool:** Plot area: 5871 m<sup>2</sup>

Location : MacisvendaGarden :Airport :50minArea : MurciaOrientation : N/ABeach :50min

**Bedrooms :** 0 **Views :** Countryside views

**Bathrooms:** 0 **Parking:** 

Non building land in Macisvenda, Murcia, with a size of 5871m². Easy to connect electricity. No mains water, it would require a water deposit. Tarmac road access. Nice views of the countryside and mountains. About Macisvenda.