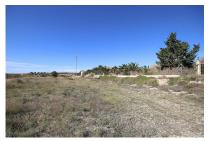

## Building plot of land in Macisvenda with tarmac access

Ref: GMJ1141

Price €29,995

**Property type:** Land **Swimming pool:** Plot area: 5871 m<sup>2</sup>

Location : MacisvendaGarden :Airport :50minArea : MurciaOrientation : N/ABeach :50min

**Bedrooms :** 0 **Views :** Countryside views

**Bathrooms:** 0 **Parking:** 

Non building land in Macisvenda, Murcia, with a size of 5871m². Easy to connect electricity. No mains water, it would require a water deposit. Tarmac road access. Nice views of the countryside and mountains. About Macisvenda.