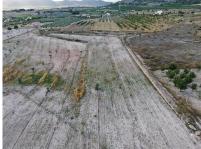

Mains Electric

Mains Water

A fantastic opportunity to acquire either of these three prime building plots, each spanning 10,000m2 in size perfectly located between Sax and Salinas. Set in a peaceful location these plots offer an excellent chance to build your dream home in the heart of the countryside while still being close to local amenities.

With tarmac road access, mains water and electric already in place, these plots are ready for development making them an ideal choice for those looking to create a custom home in a tranquil yet convenient location.