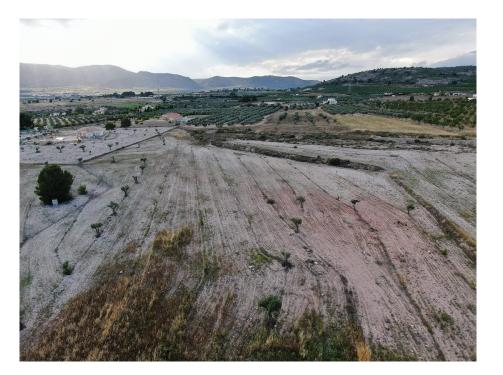

Mains Electric

Mains Water

A fantastic opportunity to acquire either of these three prime building plots, each spanning 10,000m2 in size perfectly located between Sax and Salinas. Set in a peaceful location these plots offer an excellent chance to build your dream home in the heart of the countryside while still being close to local amenities.

With tarmac road access, mains water and electric already in place, these plots are ready for development making them an ideal choice for those looking to create a custom home in a tranquil yet convenient location.