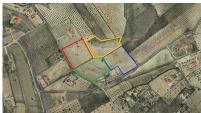

Mains Electric

Mains Water

A fantastic opportunity to acquire either of these three prime building plots, each spanning 10,000m2 in size perfectly located between Sax and Salinas. Set in a peaceful location these plots offer an excellent chance to build your dream home in the heart of the countryside while still being close to local amenities.