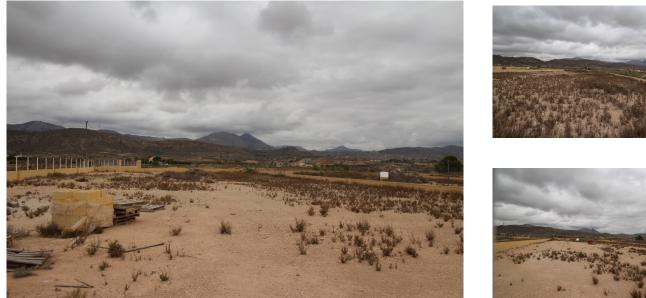

## Land for sale in Abanilla perfect for a new build. Ref: ETA218

2000 m<sup>2</sup>

50 mins

| Orientation : South | Beach : | 50 mins |
|---------------------|---------|---------|
| Parking :           | City :  | 20 mins |
|                     | Golf :  | 30 mins |
|                     |         |         |
|                     |         |         |

Plot area :

Airport :

Very attractive 2000 m2 building plot, fully fenced, with water and electricity. Entrance gate included. Easy access (tarmac road). The plot is located in a quiet area, but just a few minutes' drive from all amenities (halfway between Abanilla and Fortuna).