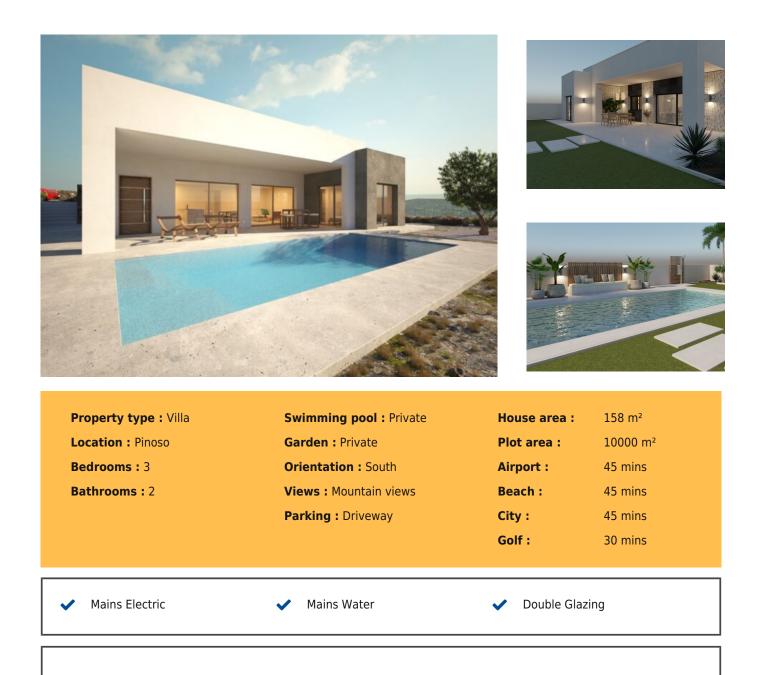

## Price €292,000

This superb new villa with swimming pool will be built and finished to your specifications using high-guality materials. You can choose the plot that suits you best to build your villa. We have plots in various locations, such as Pinoso, Aspe, Hondon de las Nieves, La Romana, etc. It is also possible to build on an urban plot (+/- 500m<sup>2</sup>) or a rustic plot (10,000m<sup>2</sup>). The villa will have 3 bedrooms and 2 bathrooms. The villa will have an AA energy label, so you can be sure of a well-insulated home.Benefits of this new build :1.- STRUCTURE, FACADE AND ENCLOSURES. Foundation footings will be laid in accordance with the recommendations of the corresponding technical projects. The structure will be of one-way reinforced concrete with joists and vaults or reticular. Solarium with ceramic floor tiles or non-trafficable flat roofs (depending on the model) will be of the inverted type with slopes for the correct evacuation of water, thermal insulation and waterproofing, with a gravel surface finish. The external enclosure will be made of autoclaved aerated concrete blocks (Ytong) or thermo-clay block rendered with water-repellent mortar in a chamber. The exterior cladding will be made with single-layer mortar. The interior lining will be of ceramic brick or laminated plasterboard on a structure of galvanised steel profiles, with thermal insulation. The technical characteristics of the materials used and their correct installation on site provide the building with thermal and acoustic insulation that has an impact on the degree of comfort of the villa. 2.- COATINGS AND FINISH2.1.- GENERAL FLOORING OF THE HOUSE There is a choice of top quality porcelain stoneware flooring in a wide variety of colours, up to 20∏/m2. 2.2- PAINTS AND FINISHES The walls will be painted with top-quality smooth plastic paint in a choice of several neutral shades.2.3- ROOFS The ceilings will be finished off with a continuous suspended false ceiling made of laminated plasterboard, except for the laundry room, where a suspended ceiling will be installed, made of smooth laminated plasterboard, for maintenance of installations. All horizontal surfaces shall be painted white. 2.4- INTERIOR DIVISIONS The interior distribution of the villa will be done with ceramic partition walls or laminated plasterboards. In wet rooms, the plasterboard panels shall be water-resistant. 3.- KITCHEN Kitchen according to project, completely furnished with high quality furniture, melamine finish in homogeneous colour with surface texture. There will be different OPTIONS of finishes to choose from. The flooring in the kitchen will be the same as the general flooring in the rest of the house. The general walls will be painted in smooth plastic paint in the same colour as the rest of the house. The worktop, in quartz agglomerate (Silestone range 1) or national granite with different COLOUR OPTIONS to choose from. The single-bowl stainless steel or resin sink with drainer shall be inset and the mixer tap with swivel spout. Electrical appliances including induction hob, oven, microwave oven, and decorative extractor hood, all top brands. 4.- BATHROOMS 4.1.- Coatings. The flooring will be the same as throughout the house and all walls will be tiled with ceramic tiles in different formats. There will be different finishing options to choose from, up to 20[]/m2.4.2.- Equipment. The bathrooms and toilets rooms will have wall-hung toilets with concealed cisterns, made of white vitrified porcelain by Geberit or a similar brand, with a dual flush to save water, with a choice of several models. The shower tray shall be made of one piece of non-slip synthetic resin. Colour to be chosen. Shower column in chrome finish and shower head. Single lever basin mixer tap in chrome finish. 4.3-Furniture The bathrooms will have bathroom furniture with melamine finish in a homogeneous colour, with integrated washbasin. There will be different options of finishes to choose from. Mirror included.5.- CARPENTRY. 5.1.- Exterior carpentry. Lacquered aluminium carpentry with thermal bridge break. All windows will be double-glazed for greater thermal and acoustic insulation, Climalit type or similar. A compact roller shutter box will be installed in a colour matching the carpentry, with thermal aluminium roller blinds, and the patio doors will be motorised. 5.2-Interior doors. The access door to the house will be reinforced with two steel plates and a security lock. Interior doors made of DMF, with a plain, white lacquered blind panel, chrome-plated fittings and steel handles. 6.- Outdoor Spaces An 80 cm wide pavement will be laid around the house, finished with ceramic paving. And there will be a tiled area of approximately. An area of approximately 1.000 m2 around the house will be covered with white gravel on rustic plots. Wall with decorative fence with electric motorized sliding gate to the front with pedestrian access and chain linked fence to the rest of the boundaries on urban plots. On rustic plots, there will be a perimeter chain link fence of 3.000 m2. Main access to the plot with concrete block wall 1.80m high and motorized lacquered steel sliding gate.) There will be a swimming pool, (size depending on project), with paved paved patio around the pool of approximately 50 m2, non-slip ceramic pavement, with several options to choose. The lining of the swimming pool will be of mosaic tiles (gresite) or ceramic tiles with filtration system. 7.- INSTALLATIONS7.1- Plumbing and domestic hot water. The plumbing installation of the house will be carried out with multilayer piping and the drainage network with PVC piping, in accordance with current regulations, with general stopcocks and in wet rooms and appliance stopcocks. Water and drainage connections for washing machine and dishwasher. Photovoltaic panels will be installed on the roof for DHW production. Inside the house there will be a 100-litre electric water heater. All in accordance with the requirements of the technical building code and applicable regulations. 7.2.- Electrical installation and communications. Complete electrical installation in accordance with REBT, with independent circuits and LEGRAND or similar brand electrical mechanisms, with different finish options to choose from. Interior lighting by means of LED downlights.7.3- Air conditioning installation. Pre-installation for Air-conditioning installation throughout the house, except in wet areas and laundry room, by fibreglass ducts.Price starts from 292.000∏ including pool but without the plot