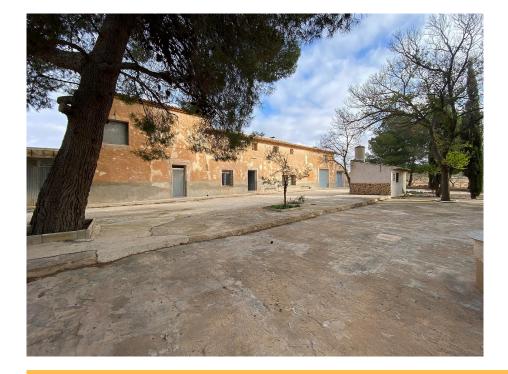

## **Enorme casa de campo para** reformar

Ref: FI S2028

Tipo de vivienda : Finca
Localidad : Pinoso
Zona : Alicante

Baños: 1

**Dormitorios: 8** 

Piscina: Privada

Jardín: Privado

Orientación: Sur

Electricidad de la red

Agua de la red

Calefacción por pellets

We are pleased to present this huge house with endless possibilities. This house is in desperate need of updating, if you have a vision of your perfect property in a lovely rural setting, surrounded by nature, this could be the property for you.

Located 10km from Pinoso and 17km from Yecla, surrounded by almond, olive and pine trees, this really is a nature lovers paradise. The house would make a spectacular family home, it could be divided up to accommodate additional family members, or possibly used as a business i.e. a wedding venue or a B&B, it is essential to check with the town hall regarding licensing.

There are no neighbours so peace and quiet is guaranteed.

If you are looking for a project and have plenty of vision, this house could be perfect for you.